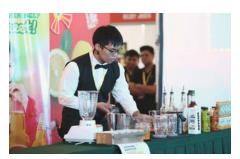

#### FLAIR COMPETITION

The MAFBEX Flair Competition allowed participants to showcase and stir the audience's spirit through a heart-raising bottle flipping contest.