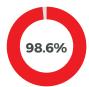

#### TRADE BUYERS' FEEDBACK

of the attendees gave the registration process an excellent rating

rated the over-all exhibits "Excellent"

of the attendees rated the venues "Excellent"

of the attendees rated the customer service "Excellent"

of the attendees rated the Interior and Exterior "Excellent

of the attendees rated the Activities and Show Highlights "Excellent"

of the attendees rated the safety and security "Excellent"