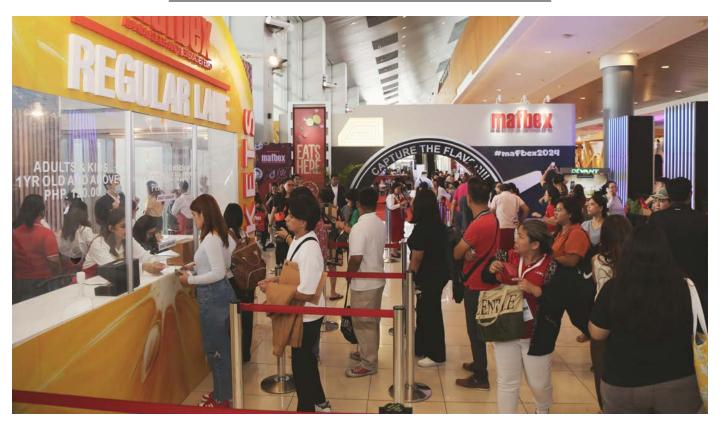

#### **EVENT OVERVIEW**

EATS HERE! The **Manila Foods and Beverages Expo (MAFBEX)** once again proved that it is the largest food and beverage trade show in the country. The exhibition effectively fulfilled its purpose of connecting business owners with consumers, as well as with local and international entrepreneurs. This event highlighted some of the finest food and beverage companies from both local and global markets.

The 18th edition of the **Manila Foods and Beverages Expo** took place from June 12 to 16, 2024, at the World Trade Center Metro Manila. **MAFBEX** presented a range of highlights, activities and competitions that featured and showcased the talents, skills, and the latest developments in the food and beverage industry.

#### **OVERVIEW**

MORE THAN **52,300** FOOT TRAFFIC

476
EXHIBITORS

10,000 § EXHIBIT AREA

645 BOOTHS