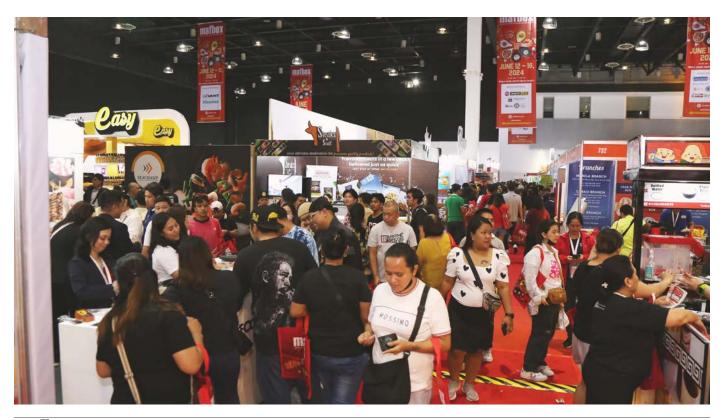

#### **OVERVIEW**

MORE THAN **52,300** FOOT TRAFFIC

476
EXHIBITORS

10,000 § EXHIBIT AREA

645 BOOTHS

#### **ACTIVITIES**

At MAFBEX 2024, the spotlight was turned on a handful of renowned local and international chefs who showcased their recipes and insights in the food and beverage industry through a unique fusion of entertaining and compressive cooking demos.