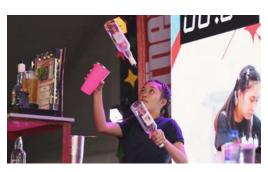

#### FLAIR COMPETITION

The MAFBEX Flair Competition allowed participants to showcase and stir the audience's spirit through a heart-raising bottle flipping contest.