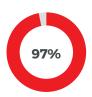

#### TRADE BUYERS' FEEDBACK

of the attendees gave the registration process an excellent rating

rated the over-all exhibits "Excellent"

of the attendees rated the venues "Excellent"

of the attendees rated the customer service "Excellent"